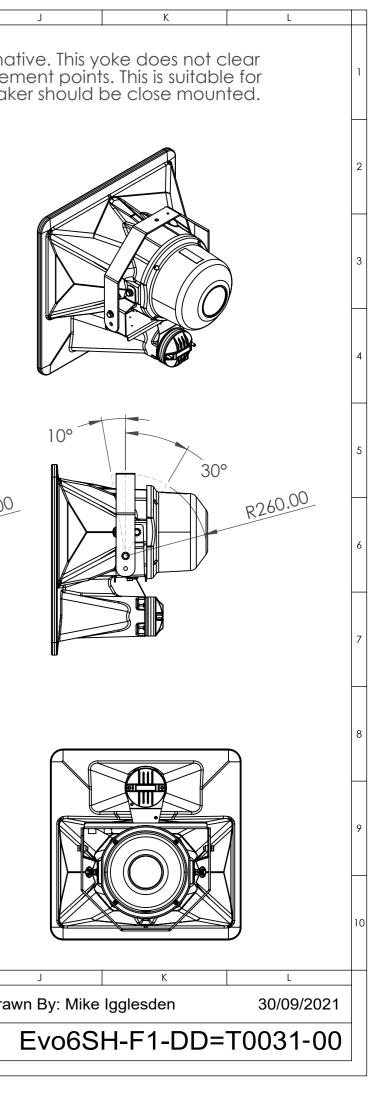

|   | A      | В                                                         | С                                                   | D                                | E                                | F                           | G                           | Н                                                      | I                                                     |                       |
|---|--------|-----------------------------------------------------------|-----------------------------------------------------|----------------------------------|----------------------------------|-----------------------------|-----------------------------|--------------------------------------------------------|-------------------------------------------------------|-----------------------|
| 1 |        | Evo67SH Yoke Wic<br>up attachement.<br>enabling 240° of r | le is fitted as stc<br>This larger yoke<br>otation. | indard, suitabl<br>clears around | e for top down<br>the back of th | and bottom<br>e loudspeaker | Evo67S<br>around<br>descree | H Yoke Small is<br>I the back, but<br>et instalation w | an optional alt<br>offers two atta<br>here the loudsp | ernat<br>chen<br>oeak |
| 2 | 2      |                                                           |                                                     |                                  |                                  |                             |                             |                                                        |                                                       |                       |
| 5 |        | 30°                                                       |                                                     | R350.00                          |                                  |                             | 20                          |                                                        |                                                       | 0.00                  |
| 9 | 0      |                                                           |                                                     |                                  |                                  |                             |                             |                                                        |                                                       |                       |
|   | Hoyle, | Funktion-One<br>Beare Green, Dorl                         | │                                                   |                                  | E<br>Sheet:Yoke                  | F                           | G                           | H<br>A3 Sheet Scale:                                   | 1:12                                                  | Draw                  |
|   |        | il@funktion-one.co                                        |                                                     |                                  | Funktion-One P                   | roduct Detail Drav          | wing                        | Filename:                                              |                                                       |                       |