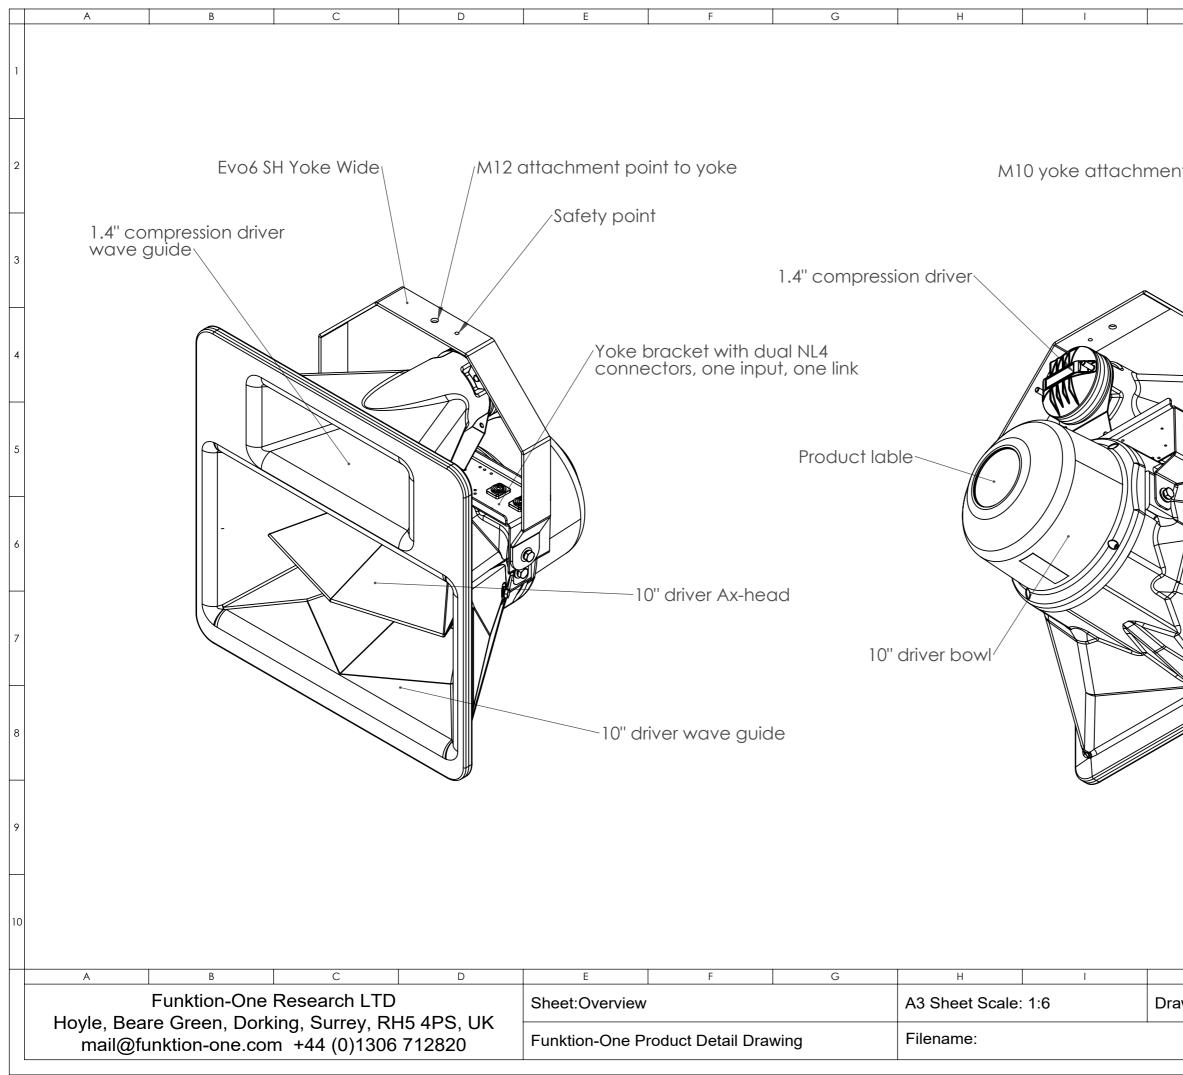

| J                 | К              | L               |    |  |  |  |  |  |
|-------------------|----------------|-----------------|----|--|--|--|--|--|
|                   |                |                 | 1  |  |  |  |  |  |
| nt point          |                |                 | 2  |  |  |  |  |  |
|                   |                |                 | 3  |  |  |  |  |  |
|                   |                |                 |    |  |  |  |  |  |
|                   |                |                 |    |  |  |  |  |  |
|                   |                |                 |    |  |  |  |  |  |
|                   |                |                 | 8  |  |  |  |  |  |
|                   |                |                 | 9  |  |  |  |  |  |
|                   |                |                 | 10 |  |  |  |  |  |
| J<br>awn By: Mike | K<br>laalesden | ۔<br>30/09/2021 |    |  |  |  |  |  |
|                   | H-F1-DD=       |                 |    |  |  |  |  |  |