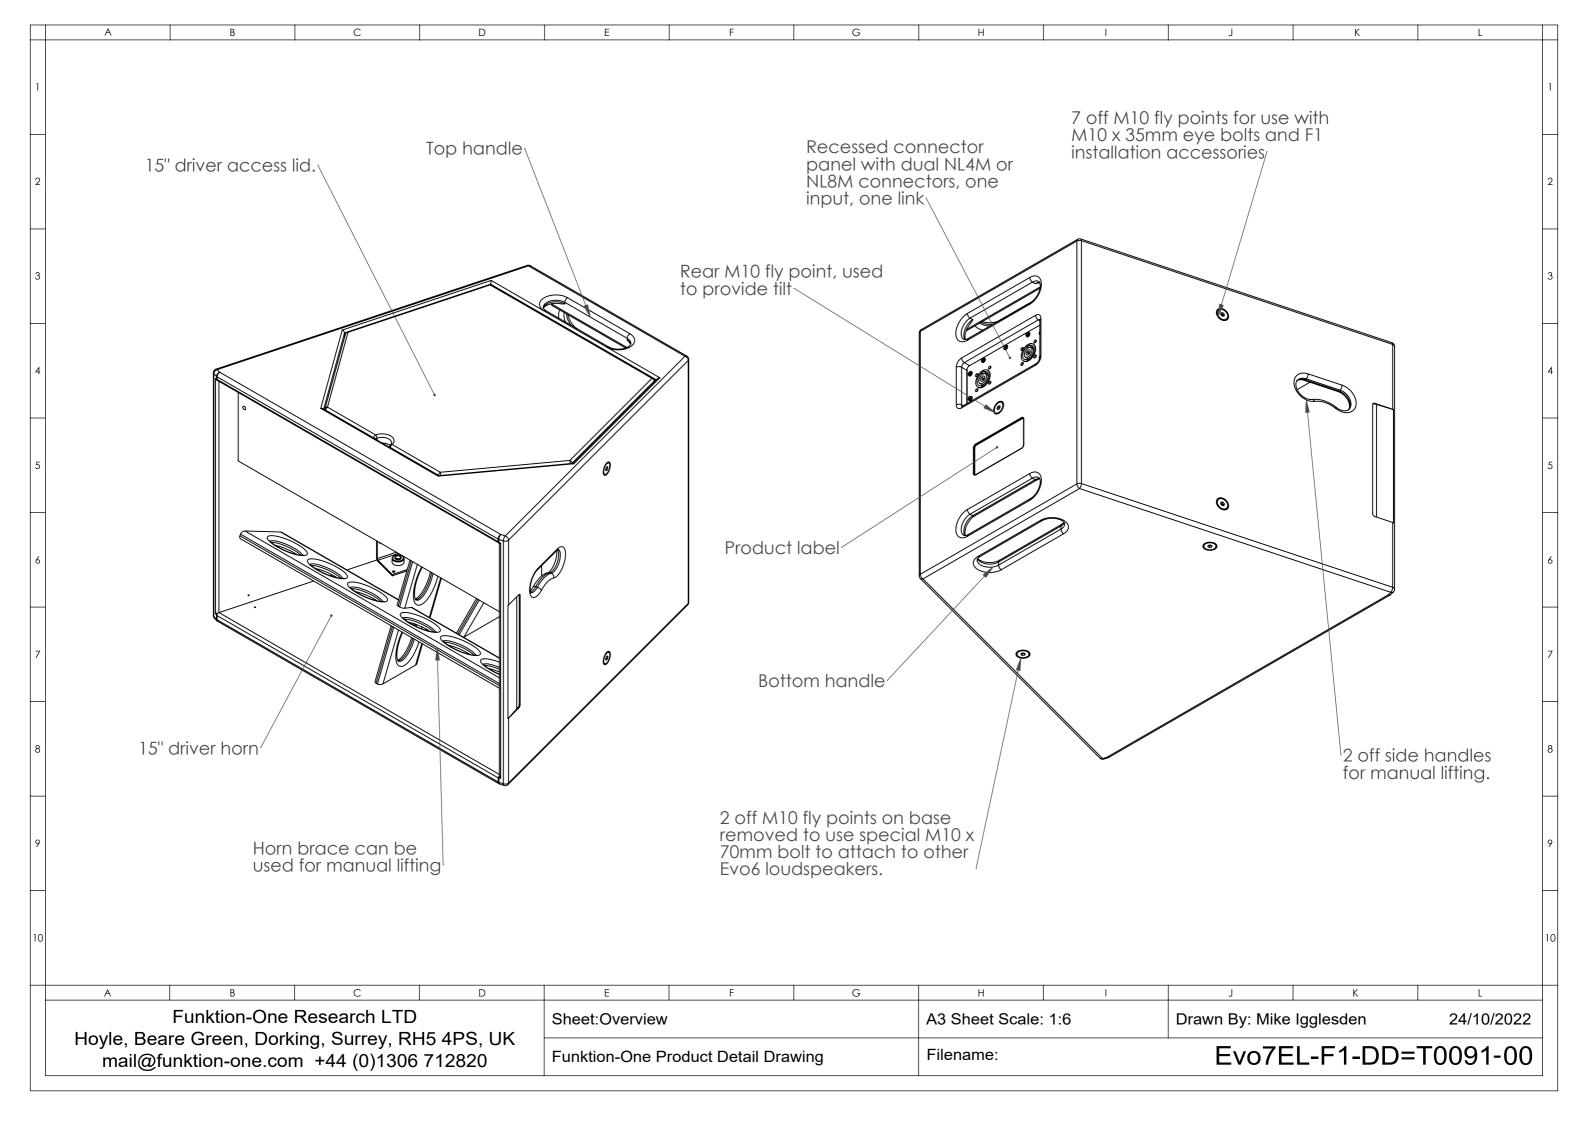

Evo 7EL ordered with grille fitted. Hex punched 2mm steel, black powder coat and foam backed for discreet aesthetic.

Removal and reattachment of grille with  $2 \times M5 \times 16 \text{mm}$  pozi (PZ2) pan head bolts and  $2 \times M5 \times 25 \text{mm}$  pozi (PZ2) pan head bolts.

Evo7EL ordered without grille, but grille required to be retro fitted. 2 x Evo7 grille brackets to be fitted with 2 x 3.5mm x 12mm pozi (PZ2) pan head screws per bracket. Fitment and location of grille brackets set with the use of the pilot holes.

| ITEM | DESCRIPTION                             | QUANTITY |  |  |
|------|-----------------------------------------|----------|--|--|
| 1    | EVO7EL GRILLE, HEX PUNCHED, FOAM BACKED | 1        |  |  |
| 2    | M5 X 25mm POZI PAN HEAD BOLT            | 2        |  |  |
| 3    | M5 X 16mm POZI PAN HEAD BOLT            | 2        |  |  |
| 4    | EVO7 GRILLE BRACKET, M5 BUSH            | 2        |  |  |
| 5    | 3.5mm X 12mm POZI PAN HEAD SCREW        | 4        |  |  |