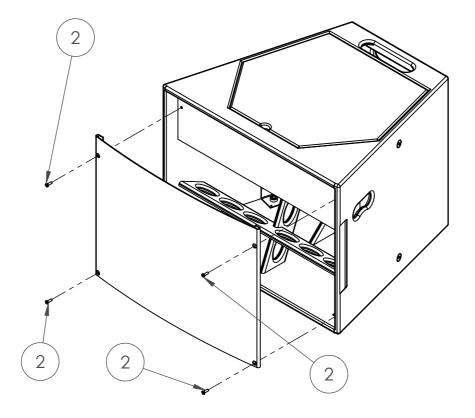

Evo7EL ordered without grille, but grille required to be retro fitted. 2 x Evo7 grille brackets to be fitted with 2 x 3.5mm x 12mm pozi (PZ2) pan head screws per bracket. Fitment and location of grille brackets set with the use of the pilot holes.

| ITEM | DESCRIPTION                             | QUANTITY |  |  |
|------|-----------------------------------------|----------|--|--|
| 1    | EVO7EL GRILLE, HEX PUNCHED, FOAM BACKED | 1        |  |  |
| 2    | M5 X 25mm POZI PAN HEAD BOLT            | 2        |  |  |
| 3    | M5 X 16mm POZI PAN HEAD BOLT            | 2        |  |  |
| 4    | EVO7 GRILLE BRACKET, M5 BUSH            | 2        |  |  |
| 5    | 3.5mm X 12mm POZI PAN HEAD SCREW        | 4        |  |  |