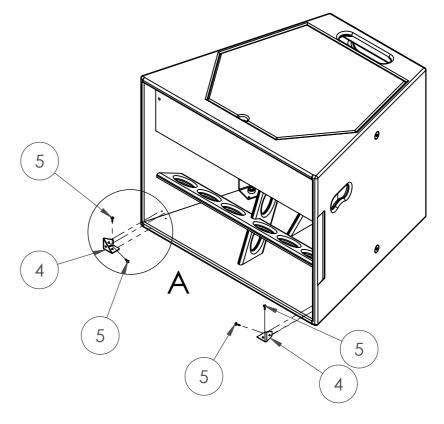

Evo7EL ordered without grille, but grille required to be retro fitted. 2 x Evo7 grille brackets to be fitted with 2 x 3.5mm x 12mm pozi (PZ2) pan head screws per bracket. Fitment and location of grille brackets set with the use of the pilot holes.

| ITEM | DESCRIPTION                             | QUANTITY |  |  |
|------|-----------------------------------------|----------|--|--|
| 1    | EVO7EL GRILLE, HEX PUNCHED, FOAM BACKED | 1        |  |  |
| 2    | M5 X 25mm POZI PAN HEAD BOLT            | 2        |  |  |
| 3    | M5 X 16mm POZI PAN HEAD BOLT            | 2        |  |  |
| 4    | EVO7 GRILLE BRACKET, M5 BUSH            | 2        |  |  |
| 5    | 3.5mm X 12mm POZI PAN HEAD SCREW        | 4        |  |  |