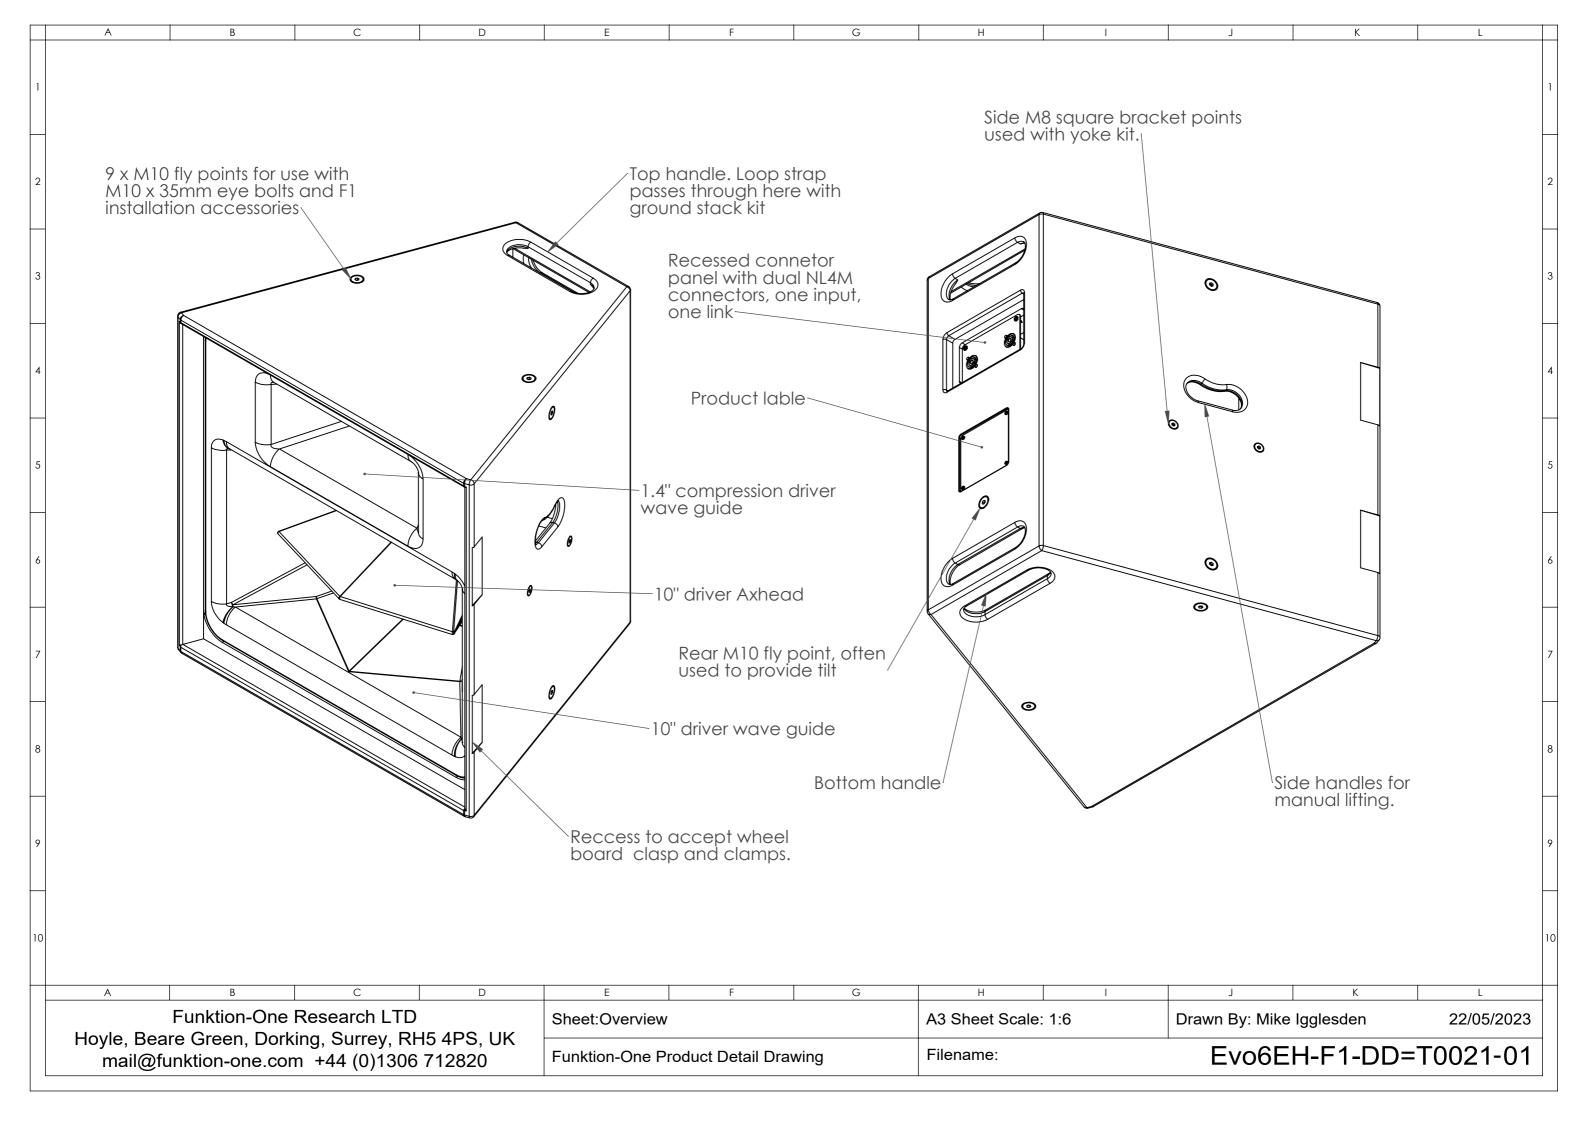

| A                                                                                         | В | С | D                                   | E                 | F | G         | ļ Н                  | l I | J                        | K | L          |
|-------------------------------------------------------------------------------------------|---|---|-------------------------------------|-------------------|---|-----------|----------------------|-----|--------------------------|---|------------|
| Funktion-One Research LTD                                                                 |   |   |                                     | Sheet:Wheel Board |   |           | A3 Sheet Scale: 1:10 |     | Drawn By: Mike Igglesden |   | 22/05/2023 |
| Hoyle, Beare Green, Dorking, Surrey, RH5 4PS, UK mail@funktion-one.com +44 (0)1306 712820 |   |   | Funktion-One Product Detail Drawing |                   |   | Filename: | Evo6EH-F1-DD=T0021   |     | =T0021-01                |   |            |