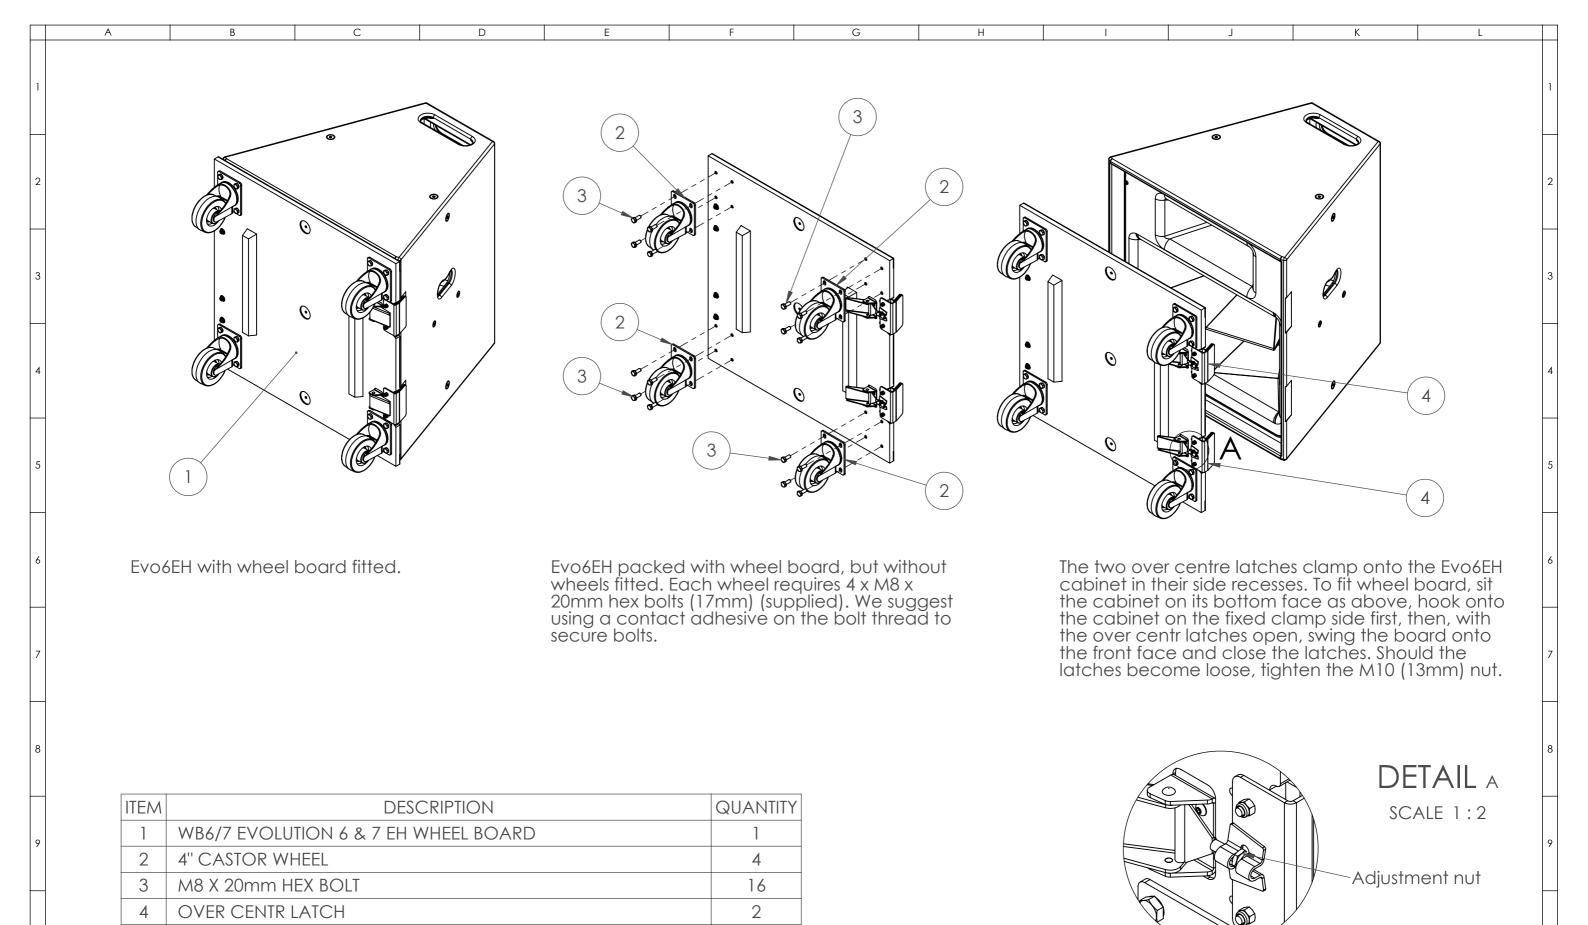

| A                                                                                         | В | С | D                                   | E                 | F | G         | ļ Н                  | l I | J                        | K | L          |
|-------------------------------------------------------------------------------------------|---|---|-------------------------------------|-------------------|---|-----------|----------------------|-----|--------------------------|---|------------|
| Funktion-One Research LTD                                                                 |   |   |                                     | Sheet:Wheel Board |   |           | A3 Sheet Scale: 1:10 |     | Drawn By: Mike Igglesden |   | 22/05/2023 |
| Hoyle, Beare Green, Dorking, Surrey, RH5 4PS, UK mail@funktion-one.com +44 (0)1306 712820 |   |   | Funktion-One Product Detail Drawing |                   |   | Filename: | Evo6EH-F1-DD=T0021   |     | =T0021-01                |   |            |