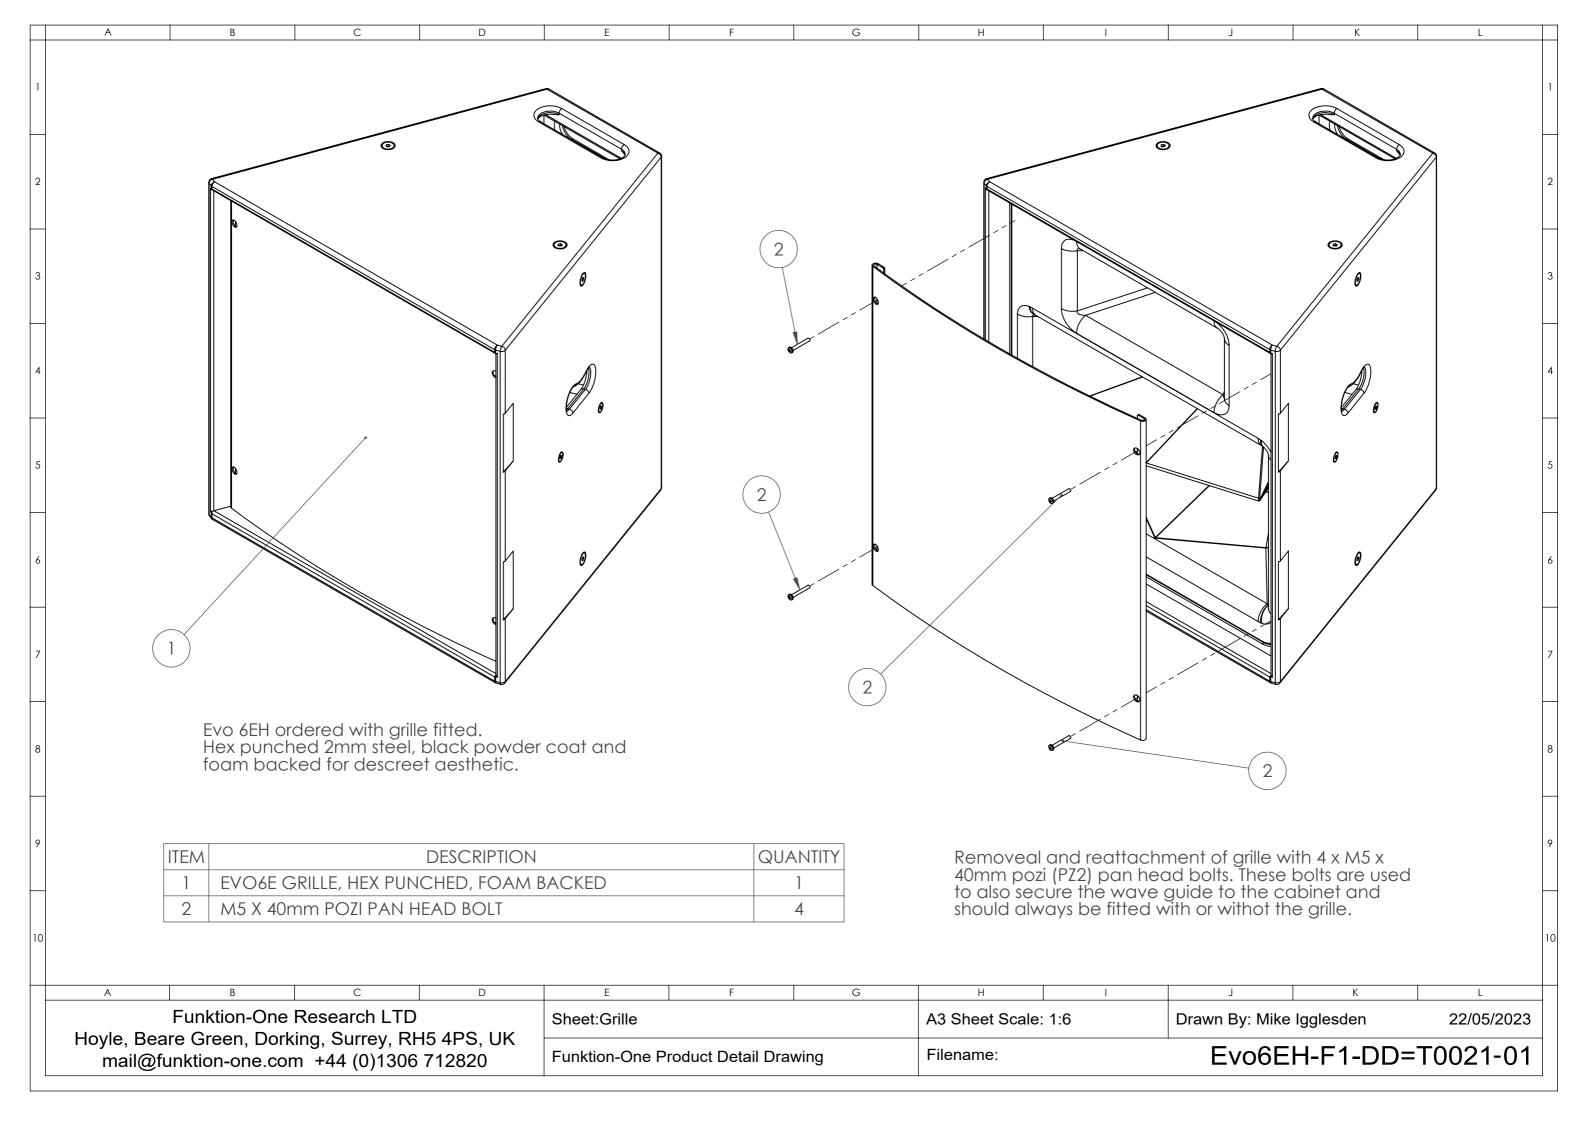

| A                                                                                         | В | С | D                                   | E                 | F | G         | ļ Н                  | l I | J                        | K | L          |
|-------------------------------------------------------------------------------------------|---|---|-------------------------------------|-------------------|---|-----------|----------------------|-----|--------------------------|---|------------|
| Funktion-One Research LTD                                                                 |   |   |                                     | Sheet:Wheel Board |   |           | A3 Sheet Scale: 1:10 |     | Drawn By: Mike Igglesden |   | 22/05/2023 |
| Hoyle, Beare Green, Dorking, Surrey, RH5 4PS, UK mail@funktion-one.com +44 (0)1306 712820 |   |   | Funktion-One Product Detail Drawing |                   |   | Filename: | Evo6EH-F1-DD=T0021   |     | =T0021-01                |   |            |